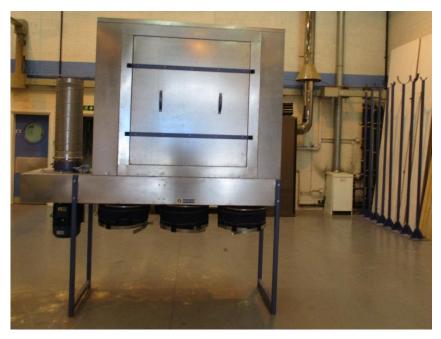

Horizontal Beam Saws Vertical Panel Saw

| Stock reference |       |
|-----------------|-------|
| WUK1358         |       |
|                 | <br>1 |

Used machine available from Weinig UK

| Machine model:     | 3 bin multi-filter dust extraction unit | Serial number<br>E. number | 6097/16 |  |
|--------------------|-----------------------------------------|----------------------------|---------|--|
| Availability:      | Immediate                               | Year of Manu:              | 2016    |  |
| Warranty offered:  | None                                    |                            |         |  |
| Condition of sale: | Only used at exhibition                 |                            |         |  |
| Installation:      | Self-installation                       |                            |         |  |

## Outline specification

- Used by Weinig UK at an exhibition
- Some ductwork and stands (seen in rear of picture) are available with the unit
- 24 off x 180 mm x 1200 mm long needle felt filters
- 7.5hp (16") fan with outlet pointing up
- Approx. 2500 cfm
- Footprint 2330 x 740 mm
- Height 2670 mm