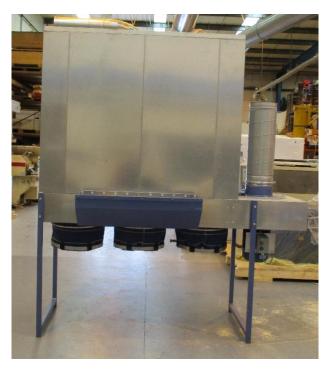

Horizontal Beam Saws Vertical Panel Saw

| Stock reference |       |
|-----------------|-------|
| WUK1358         |       |
|                 | <br>1 |

Used machine available from Weinig UK

| Machine model:     | 3 bin multi-filter dust extraction unit | Serial number<br>E. number | 6097/16 |  |
|--------------------|-----------------------------------------|----------------------------|---------|--|
| Availability:      | Immediate                               | Year of Manu:              | 2016    |  |
| Warranty offered:  | None                                    |                            |         |  |
| Condition of sale: | Only used at exhibition                 |                            |         |  |
| Installation:      | Self-installation                       |                            |         |  |

## Outline specification

- Used by Weinig UK at an exhibition
- Some ductwork and stands (seen in rear of picture) are available with the unit
- 24 off x 180 mm x 1200 mm long needle felt filters
- 7.5hp (16") fan with outlet pointing up
- Approx. 2500 cfm
- Footprint 2330 x 740 mm
- Height 2670 mm