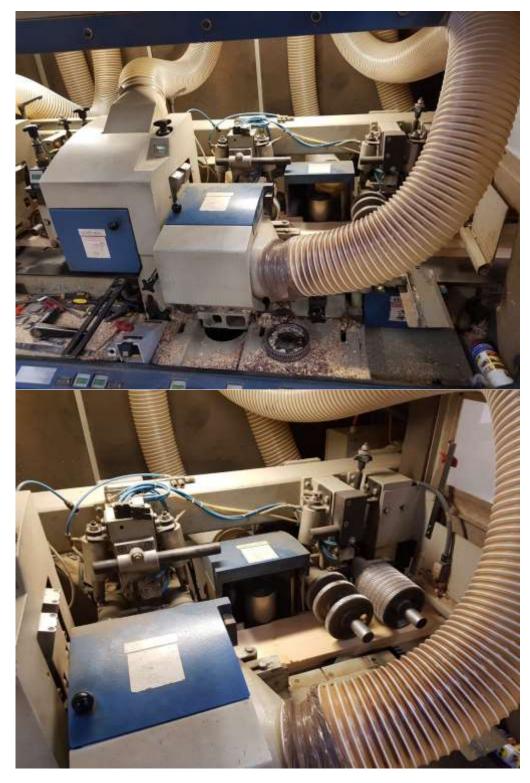

## Not common – 300 mm working width machine!

- Six spindle configuration with 2.5m straightening table
- Working width 20 300 mm
- Working thickness 6 − 120 mm
- 1st bottom PowerLock 10 hp and 8,000 rpm
- 1st right PowerLock 10 hp and 8,000 rpm
- 1st left PowerLock 10 hp with 8,000 rpm
- 1st top PowerLock 15 hp with 8,000 rpm
- 2<sup>nd</sup> top PowerLock 15 hp and 8,000 rpm
- 2<sup>nd</sup> bottom PowerLock 15 hp and 8,000 rpm
- 5 − 30 m/min feedspeed with 5.5 hp motor
- Feed roller pendulum opposite left spindle extended to 150 mm
- Manual Waxilit pump for bed lubrication
- Driven roller in machine table
- Pressure rollers from above pneumatic
- Pneumatic side pressure roller on infeed table
- Central lubrication
- Integrated safety and sound enclosure with interlock
- Interior lights to enclosure
- Anti-kick back device for splitting applications
- PowerCom setting system

## Photos below are of the machine in situ before being serviced & cleaned