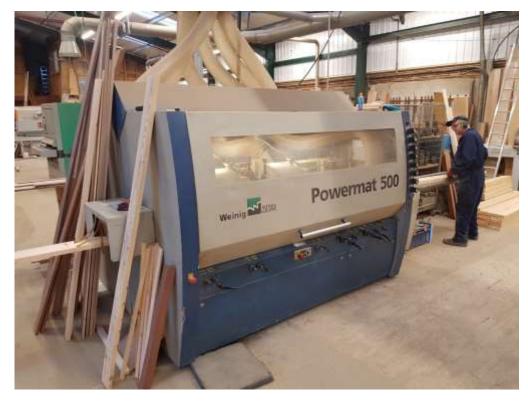

| Machine model:     | Powermat 500-018                                      | Serial number<br>E. number | 104.985 |
|--------------------|-------------------------------------------------------|----------------------------|---------|
| Availability:      | c. April 2019                                         | Year of Manu:              | 2005    |
| Warranty offered:  | 6 months parts and labour                             |                            |         |
| Condition of sale: | Serviced and cleaned                                  |                            |         |
| Installation:      | PowerCom training and Installation £5,600 if required |                            |         |
| Installation:      | PowerCom training and Installation £5,600 if required |                            |         |

## Photos below are of the machine in situ before being serviced & cleaned