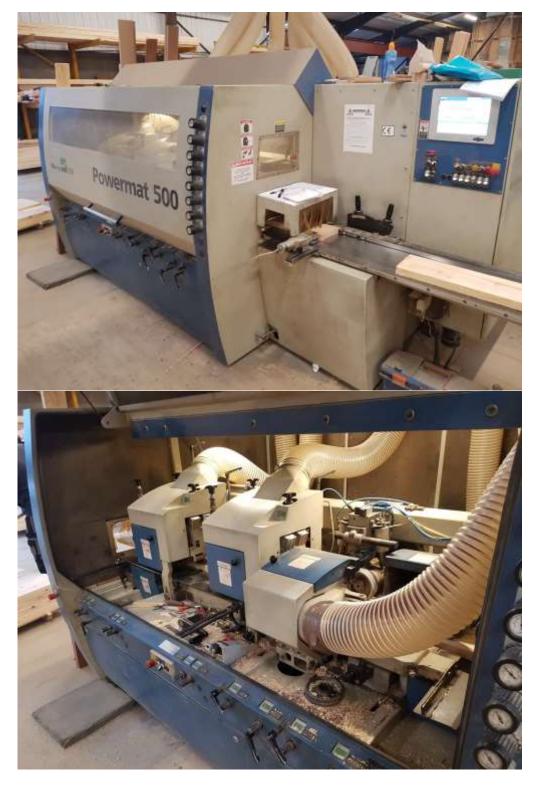

| Machine model:     | Powermat 500-018                                      | Serial number<br>E. number | 104.985 |
|--------------------|-------------------------------------------------------|----------------------------|---------|
| Availability:      | c. April 2019                                         | Year of Manu:              | 2005    |
| Warranty offered:  | 6 months parts and labour                             |                            |         |
| Condition of sale: | Serviced and cleaned                                  |                            |         |
| Installation:      | PowerCom training and Installation £5,600 if required |                            |         |
| Installation:      | PowerCom training and Installation £5,600 if required |                            |         |

## Not common – 300 mm working width machine!

- Six spindle configuration with 2.5m straightening table
- Working width 20 300 mm
- Working thickness 6 − 120 mm
- 1st bottom PowerLock 10 hp and 8,000 rpm
- 1st right PowerLock 10 hp and 8,000 rpm
- 1st left PowerLock 10 hp with 8,000 rpm
- 1st top PowerLock 15 hp with 8,000 rpm
- 2<sup>nd</sup> top PowerLock 15 hp and 8,000 rpm
- 2<sup>nd</sup> bottom PowerLock 15 hp and 8,000 rpm
- 5 − 30 m/min feedspeed with 5.5 hp motor
- Feed roller pendulum opposite left spindle extended to 150 mm
- Manual Waxilit pump for bed lubrication
- Driven roller in machine table
- Pressure rollers from above pneumatic
- Pneumatic side pressure roller on infeed table
- Central lubrication
- Integrated safety and sound enclosure with interlock
- Interior lights to enclosure
- Anti-kick back device for splitting applications
- PowerCom setting system

## Photos below are of the machine in situ before being serviced & cleaned