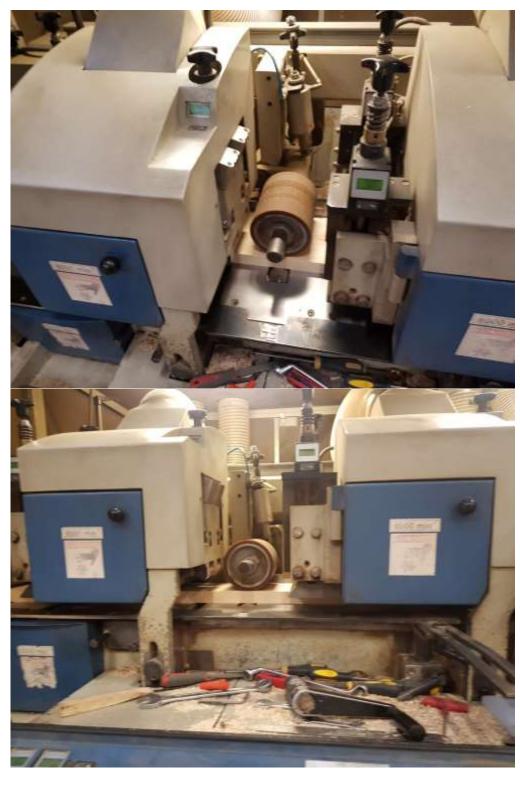

## Not common – 300 mm working width machine!

- Six spindle configuration with 2.5m straightening table
- Working width 20 300 mm
- Working thickness 6 − 120 mm
- 1st bottom PowerLock 10 hp and 8,000 rpm
- 1st right PowerLock 10 hp and 8,000 rpm
- 1st left PowerLock 10 hp with 8,000 rpm
- 1st top PowerLock 15 hp with 8,000 rpm
- 2<sup>nd</sup> top PowerLock 15 hp and 8,000 rpm
- 2<sup>nd</sup> bottom PowerLock 15 hp and 8,000 rpm
- 5 − 30 m/min feedspeed with 5.5 hp motor
- Feed roller pendulum opposite left spindle extended to 150 mm
- Manual Waxilit pump for bed lubrication
- Driven roller in machine table
- Pressure rollers from above pneumatic
- Pneumatic side pressure roller on infeed table
- Central lubrication
- Integrated safety and sound enclosure with interlock
- Interior lights to enclosure
- Anti-kick back device for splitting applications
- PowerCom setting system

## Photos below are of the machine in situ before being serviced & cleaned